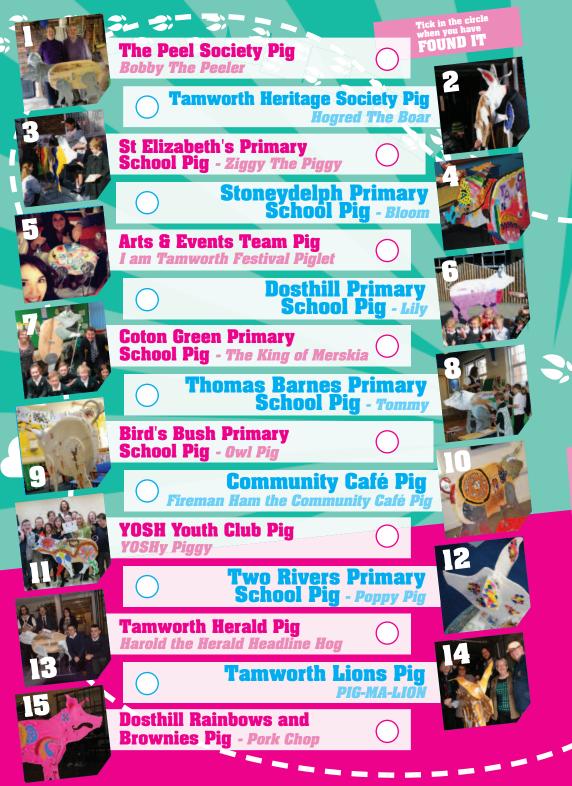

The Peel Society Pig Location: Flower bed next to Robert Peel statue.

Market Street, Tamworth B79 7LY.

- Tamworth Heritage Society Pig Location: Tamworth Castle Grounds. Holloway B79 7NA.
- 3 St Elizabeth's Primary School Pig Location: St Editha's Church. Church Street, Tamworth B79 7BX.
- 4 Stoneydelph
  Primary School Pig
  Location: Top of Little Church Lane.
  Little Church Lane. Tamworth B79 7AX.
- 5 Arts & Events Team Pig Location: Tamworth Assembly Rooms, Corporation Street, Tamworth B79 7DN
- 6 Dosthill Primary School Pig Location: Dosthill Park, by the rocks. Blackwood Road, Dosthill B77 1LL.
- 7 Coton Green Primary School Pig Location: Snowdome Island.
  Riverdrive, Tamworth B79 7ND.
- Thomas Barnes School Pig Location: The Fox Flower Box. Lichfiled Road, Tamworth B79 7SH.
- 9 Bird's Bush Primary School Pig Location: Lifeboats Island Two Gates Tamworth Road, Tamworth B77 1EA.
- Community Cafe Pig Location: Tamworth Community Fire Station, Marlborough Way, Tamworth B77 2NW.
- 11) YOSH Youth Club Pig Location: Sacred Heart, Silver Link, Tamworth B77 2EA.
- Two Rivers Primary School Pig Location: Roundabout, Glascote Road and Silver Link Road B77 2EA.
- Tamworth Herald Pig Location: Roundabout, Cardinal Point on Ventura Park (by the Audi Garage) Tamworth B78 3HD.
- Tamworth Lions Pig
  Location: Rear of Pavilion Café, near play area,
  Tamworth Castle Grounds, Holloway, Tamworth B79 7PB.
- Dosthill Rainbows and Brownies Pig Location: Amington Island. Tamworth Road Island B77 3DG.

## Pigs are popping up in Tamworth!

Inspired by the Tamworth Sandyback pigs, 15 replica pig models have been created by a range of community groups, businesses and local schools.

The pigs will be trotting out in prime locations around the borough to create a unique 'Trotters Trail'.

Follow the trail and tick off the pigs you've seen!