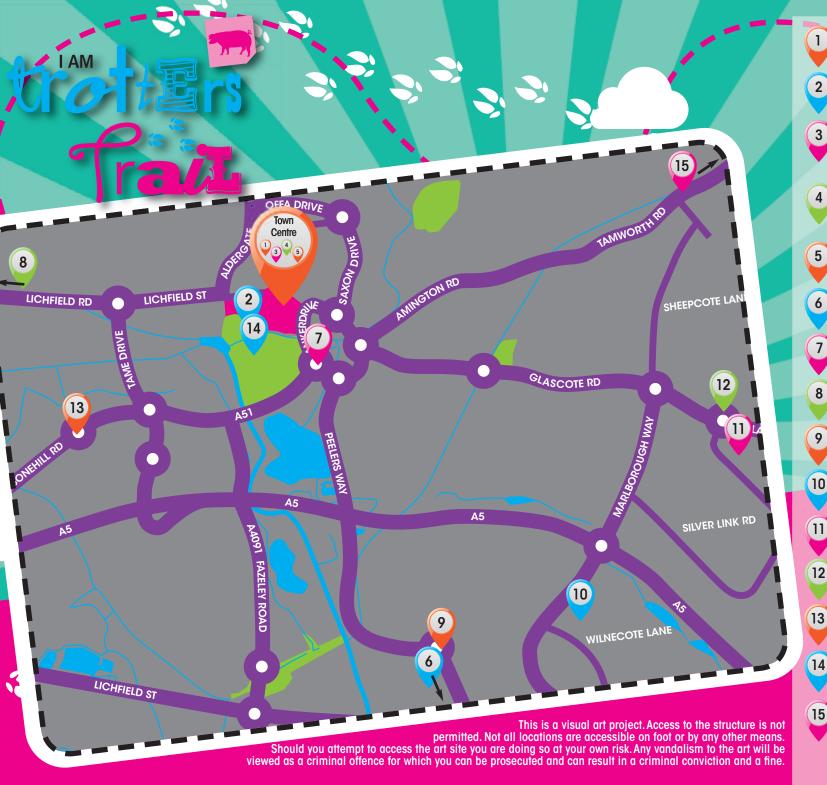

The Peel Society Pig Location: Flower bed next to Robert Peel statue.

Market Street, Tamworth B79 7LY.

- Tamworth Heritage Society Pig Location: Tamworth Castle Grounds. Holloway B79 7NA.
- 3 St Elizabeth's Primary School Pig Location: St Editha's Church. Church Street, Tamworth B79 7BX.
- 4 Stoneydelph
  Primary School Pig
  Location: Top of Little Church Lane.
  Little Church Lane. Tamworth B79 7AX.
- 5 Arts & Events Team Pig Location: Tamworth Assembly Rooms, Corporation Street, Tamworth B79 7DN
- 6 Dosthill Primary School Pig Location: Dosthill Park, by the rocks. Blackwood Road, Dosthill B77 1LL.
- 7 Coton Green Primary School Pig Location: Snowdome Island.
  Riverdrive, Tamworth B79 7ND.
- Thomas Barnes School Pig Location: The Fox Flower Box. Lichfiled Road, Tamworth B79 7SH.
- 9 Bird's Bush Primary School Pig Location: Lifeboats Island Two Gates Tamworth Road, Tamworth B77 1EA.
- Community Cafe Pig Location: Tamworth Community Fire Station, Marlborough Way, Tamworth B77 2NW.
- 11) YOSH Youth Club Pig Location: Sacred Heart, Silver Link, Tamworth B77 2EA.
- Two Rivers Primary School Pig Location: Roundabout, Glascote Road and Silver Link Road B77 2EA.
- Tamworth Herald Pig Location: Roundabout, Cardinal Point on Ventura Park (by the Audi Garage) Tamworth B78 3HD.
- Tamworth Lions Pig
  Location: Rear of Pavilion Café, near play area,
  Tamworth Castle Grounds, Holloway, Tamworth B79 7PB.
- Dosthill Rainbows and Brownies Pig Location: Amington Island. Tamworth Road Island B77 3DG.

Follow the trail and tick off the pigs you've seen!